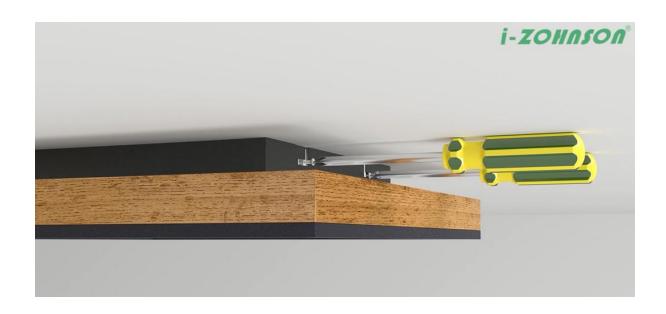

| Single color or 3 CCT<br>Color changeable |
| Warranty            | 3 Years                                   |
| Size (Single color) | 200*800*70mm                              | 300*300*60mm                              | 300*1200*70mm                             | 450*450*70mm                              | 587.5*587.5*70mm                          |
| Size (CCT Changed)  | 200*800*75mm                              | 300*300*75mm                              | 300*1200*75mm                             | 450*450*75mm                              | 587.5*587.5*75mm                          |



#### **Product Details**



# Aluminum Fixture

+Wood Fixture







#### WOOD FRAME LED PANEL LIGHT - Back-lit

Unique Wooden Design, ENERGY EFFICIENT



# **Easy Installation**





## **Light Effect**







3000K 4500K 6500K



## **Product Picture and Dimension:**

≥ 20\*80\*7cm





>30\*120\*7cm









#### >30\*30\*6cm



















#### **Installation:**







#### Safety Information

- 1.Please read the product specification carefully first to confirm that the working environment is in line with the condition on the specification before it is used.
- 2. Please confirm the input voltage and frequency before use.
- 3. The light must be installed by professional personnel.
- 4. If the power cord and case of the products are damaged, it will be regarded as disqualified product and should not be used.
- 5. Dangerous high voltage. Non professional personnel should not repair.
- 6.If external soft cable or wire of the product is damaged, the wire should be