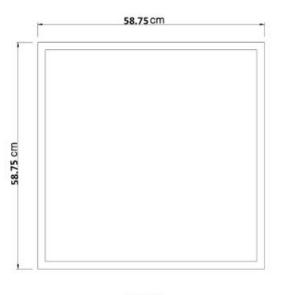

# **Products Specification**

| Item No.            | LEDINT-2080H                              | LEDINT-3030H                              | LEDINT-30120H                             | LEDINT-4545H                              | LEDINT-6060H                              |
|---------------------|-------------------------------------------|-------------------------------------------|-------------------------------------------|-------------------------------------------|-------------------------------------------|
| Input Voltage       | AC220-240                                 | AC220-240                                 | AC220-240                                 | AC220-240                                 | AC220-240                                 |
| Power               | 24W                                       | 12W                                       | 36W                                       | 24W                                       | 36W                                       |
| Lumen (source) :    | 2500LM                                    | 1200LM                                    | 3800LM                                    | 2500LM                                    | 3800LM                                    |
| Lumen (effective)   | 1500LM                                    | 800LM                                     | 2250LM                                    | 1500LM                                    | 2250LM                                    |
| CRI                 | RA>80                                     | RA>80                                     | RA>80                                     | RA>80                                     | RA>80                                     |
| Beam Angle          | 120°                                      | 120°                                      | 120°                                      | 120°                                      | 120°                                      |
| IP                  | IP22                                      | IP22                                      | IP22                                      | IP22                                      | IP22                                      |
| Life (HOUR)         | 50,000H                                   | 50,000H                                   | 50,000H                                   | 50,000H                                   | 50,000H                                   |
| Working Temp.       | -20°C to 45°C                             |
| ССТ                 | Single color or 3 CCT<br>Color changeable |
| Warranty            | 3 Years                                   |
| Size (Single color) | 200*800*70mm                              | 300*300*60mm                              | 300*1200*70mm                             | 450*450*70mm                              | 587.5*587.5*70mm                          |
| Size (CCT Changed)  | 200*800*75mm                              | 300*300*75mm                              | 300*1200*75mm                             | 450*450*75mm                              | 587.5*587.5*75mm                          |

## **Product Picture and Dimension:**

≥ 20\*80\*7cm

>30\*120\*7cm