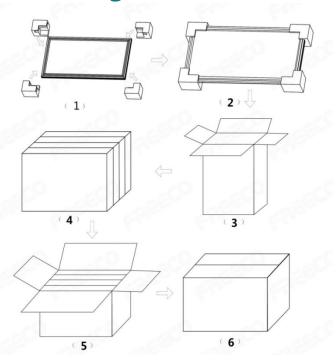

#### >30\*30\*6cm



















#### **Installation:**







#### Safety Information

- 1.Please read the product specification carefully first to confirm that the working environment is in line with the condition on the specification before it is used.
- 2. Please confirm the input voltage and frequency before use.
- 3. The light must be installed by professional personnel.
- 4. If the power cord and case of the products are damaged, it will be regarded as disqualified product and should not be used.
- 5. Dangerous high voltage. Non professional personnel should not repair.
- 6.If external soft cable or wire of the product is damaged, the wire should be replaced by manufacturer or service agent or personnel with similar qualification to avoid danger.



# **Packing details**













## Application: Hotel/Drawing room/Bedroom



#### WOOD FRAME LED PANEL LIGHT - Back-lit