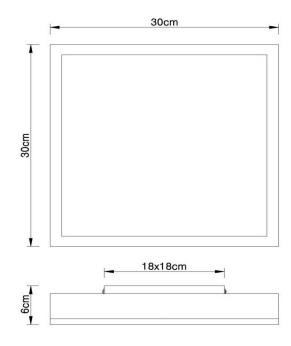

## **Product Picture and Dimension:**

≥ 20\*80\*7cm

>30\*120\*7cm

#### >30\*30\*6cm