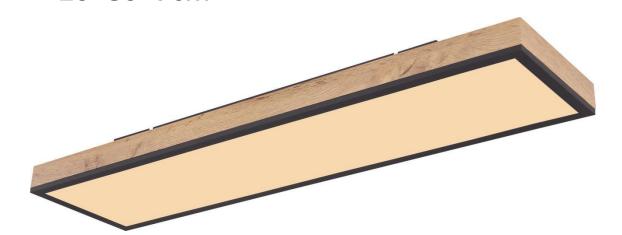

#### WOOD FRAME LED PANEL LIGHT - Back-lit

Unique Wooden Design, ENERGY EFFICIENT

## **Product Picture and Dimension:**

≥ 20\*80\*7cm

>30\*120\*7cm