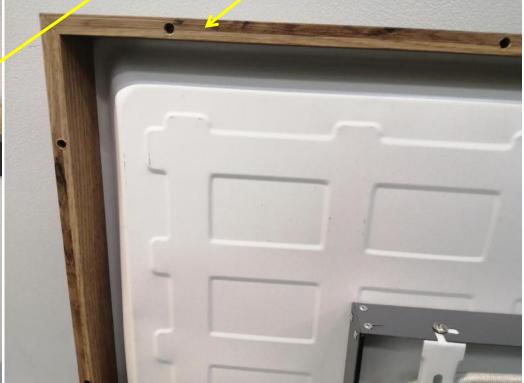

# Aluminum Fixture

+Wood Fixture

#### WOOD FRAME LED PANEL LIGHT - Back-lit

Unique Wooden Design, ENERGY EFFICIENT