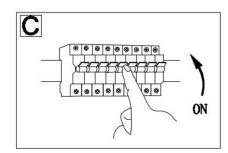

00*300*60mm                              | 300*1200*70mm                             | 450*450*70mm                              | 587.5*587.5*70mm                          |
| Size (CCT Changed)  | 200*800*75mm                              | 300*300*75mm                              | 300*1200*75mm                             | 450*450*75mm                              | 587.5*587.5*75mm                          |



#### **Product Details**



# Aluminum Fixture

+Wood Fixture







#### WOOD FRAME LED PANEL LIGHT - Back-lit

Unique Wooden Design, ENERGY EFFICIENT



# **Easy Installation**





## **Light Effect**







3000K 4500K 6500K



## **Product Picture and Dimension:**

≥ 20\*80\*7cm





>30\*120\*7cm









#### >30\*30\*6cm



















#### **Installation:**







#### Safety Information

- 1.Please read the product specification carefully first to confirm that the working environment is in line with the condition on the specification before it is used.
- 2. Please confirm the input voltage and frequency before use.
- 3. The light must be installed by professional personnel.
- 4. If the power cord and case of the products are damaged, it will be regarded as disqualified product and should not be used.
- 5. Dangerous high voltage. Non professional personnel should not repair.
- 6.If external soft cable or wire of the product is damaged, the wire should be replaced by manufacturer or service agent or personnel with similar qualification to avoid danger.



# **Packing details**













## Application: Hotel/Drawing room/Bedroom



#### WOOD FRA