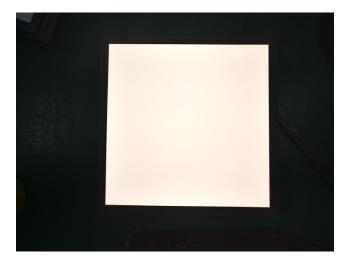

or or 3 CCT<br>Color changeable |
| Warranty            | 3 Years                                   |
| Size (Single color) | 200*800*70mm                              | 300*300*60mm                              | 300*1200*70mm                             | 450*450*70mm                              | 587.5*587.5*70mm                          |
| Size (CCT Changed)  | 200*800*75mm                              | 300*300*75mm                              | 300*1200*75mm                             | 450*450*75mm                              | 587.5*587.5*75mm                          |



#### **Product Details**



# Aluminum Fixture

+Wood Fixture







#### WOOD FRAME LED PANEL LIGHT - Back-lit

Unique Wooden Design, ENERGY EFFICIENT



# **Easy Installation**





## **Light Effect**







3000K 4500K 6500K



## **Product Picture and Dimension:**

≥ 20\*80\*7cm





>30\*120\*7cm









#### >30\*30\*6cm



















#### **Installation:**







#### Safety Information

- 1.Please read the product specification carefully first to confirm that the working environment is in line with the condition on the specification before it is used.
- 2. Please confirm the input voltage and frequency before use.
- 3. The light must be installed by professional personnel.
- 4. If the power cord and case of the products are damaged, it will be regarded as disqualified product and should not be used.
- 5. Dangerous high voltage. Non professional personnel should not repair.
- 6.If external soft cable or wire of the product is damaged, the wire should be replaced by manufacturer