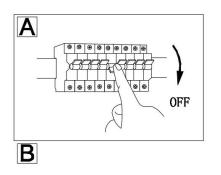

| 300*300*60mm                              | 300*1200*70mm                             | 450*450*70mm                              | 587.5*587.5*70mm                          |
| Size (CCT Changed)  | 200*800*75mm                              | 300*300*75mm                              | 300*1200*75mm                             | 450*450*75mm                              | 587.5*587.5*75mm                          |



#### **Product Details**



# Aluminum Fixture

+Wood Fixture







#### WOOD FRAME LED PANEL LIGHT - Back-lit

Unique Wooden Design, ENERGY EFFICIENT



# **Easy Installation**





## **Light Effect**







3000K 4500K 6500K



## **Product Picture and Dimension:**

≥ 20\*80\*7cm





>30\*120\*7cm









#### >30\*30\*6cm



















#### **Installation:**







#### Safety Information

- 1.Please read the product specification carefully first to confirm that the working environment is in line with the condition on the specification before it is used.
- 2. Please confirm the input voltage and frequency before use.
- 3. The light must be installed by professional personnel.
- 4. If the power cord and case of the products are damaged, it will be regarded as disqualified product and should not be used.
- 5. Dangerous high voltage. Non professional personnel should not repair.
- 6.If external soft cable or wire of the product is damaged, the wire should be replaced by manufacturer or service agent or personnel with similar qualification to avoid danger.



# **Packing details**













## Application: Hotel/Drawing room/Bedroom



#### WOOD