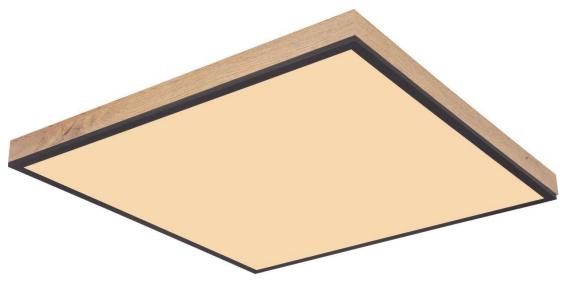

#### WOOD FRAME LED PANEL LIGHT - Back-lit

Unique Wooden Design, ENERGY EFFICIENT

#### WOOD FRAME LED PANEL LIGHT - Back-lit