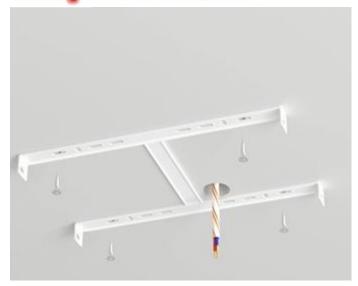

| Single color or 3 CCT<br>Color changeable |
| Warranty            | 3 Years                                   |
| Size (Single color) | 200*800*70mm                              | 300*300*60mm                              | 300*1200*70mm                             | 450*450*70mm                              | 587.5*587.5*70mm                          |
| Size (CCT Changed)  | 200*800*75mm                              | 300*300*75mm                              | 300*1200*75mm                             | 450*450*75mm                              | 587.5*587.5*75mm                          |



#### **Product Details**



# Aluminum Fixture

+Wood Fixture







#### WOOD FRAME LED PANEL LIGHT - Back-lit

Unique Wooden Design, ENERGY EFFICIENT



# **Easy Installation**





## **Light Effect**







3000K 4500K 6500K



## **Product Picture and Dimension:**

≥ 20\*80\*7cm





>30\*120\*7cm









#### >30\*30\*6cm



















#### **Installation:**







#### Safety Information

- 1.Please read the product specification carefully first to confirm that the working environment is in line with the condition on the specification before it is used.
- 2. Please confirm the input voltage and frequency before use.
- 3. The light must be installed by professional personnel.
- 4. If the power cord and case of the products are damaged, it will be regarded as disqualified product and should not be used.
- 5. Dangerous high voltage. Non professional personnel should not repair.
- 6.If external soft cable or wire of the product is damaged, the wire should b