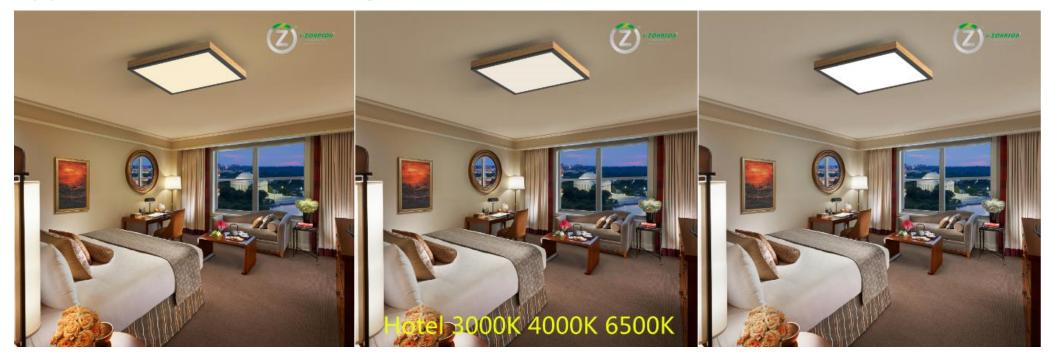

## **Light Effect**

3000K 4500K 6500K

## Application: Hotel/Drawing room/Bedroom