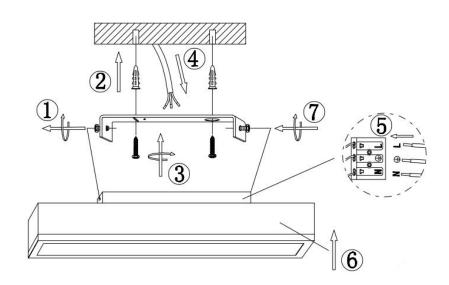

300*300*60mm                              | 300*1200*70mm                             | 450*450*70mm                              | 587.5*587.5*70mm                          |
| Size (CCT Changed)  | 200*800*75mm                              | 300*300*75mm                              | 300*1200*75mm                             | 450*450*75mm                              | 587.5*587.5*75mm                          |



#### **Product Details**



# Aluminum Fixture

+Wood Fixture







#### WOOD FRAME LED PANEL LIGHT - Back-lit

Unique Wooden Design, ENERGY EFFICIENT



# **Easy Installation**





## **Light Effect**







3000K 4500K 6500K



## **Product Picture and Dimension:**

≥ 20\*80\*7cm





>30\*120\*7cm









#### >30\*30\*6cm



















#### **Installation:**







#### Safety Information

- 1.Please read the product specification carefully first to confirm that the working environment is in line with the condition on the specification before it is used.
- 2. Please confirm the input voltage and frequency before use.
- 3. The light must be installed by professional personnel.
- 4. If the power cord and case of the products are damaged, it will be regarded as disqualified product and should not be used.
- 5. Dangerous high voltage. Non professional personnel should not repair.
- 6.If external soft cable or wire of the product is damaged, the wire should be replaced by manufacturer or service agent or personnel with similar qualification to avoid danger.



# **Packing details**













## Application: Hotel/Drawing room/Bedroom



#### WOOD F