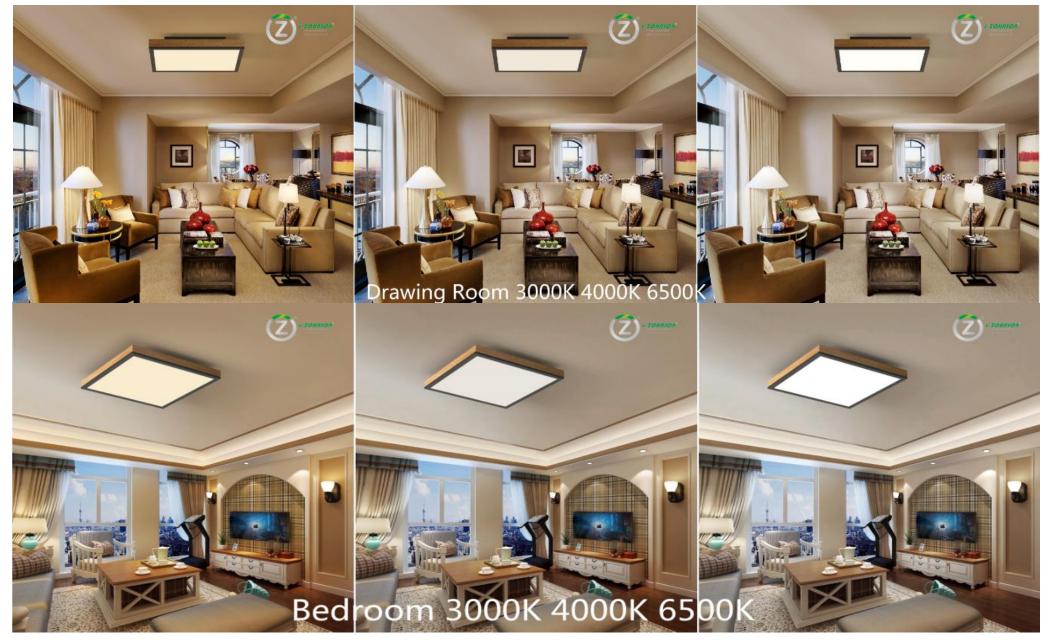

## **Light Effect**

3000K 4500K 6500K

## Application: Hotel/Drawing room/Bedroom