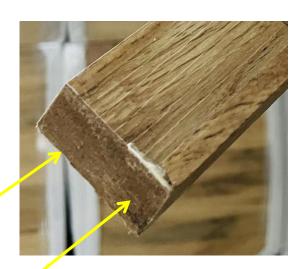

,000H                                   |
| Working Temp.       | -20°C to 45°C                             |
| ССТ                 | Single color or 3 CCT<br>Color changeable |
| Warranty            | 3 Years                                   |
| Size (Single color) | 200*800*70mm                              | 300*300*60mm                              | 300*1200*70mm                             | 450*450*70mm                              | 587.5*587.5*70mm                          |
| Size (CCT Changed)  | 200*800*75mm                              | 300*300*75mm                              | 300*1200*75mm                             | 450*450*75mm                              | 587.5*587.5*75mm                          |



#### **Product Details**



# Aluminum Fixture

+Wood Fixture







#### WOOD FRAME LED PANEL LIGHT - Back-lit

Unique Wooden Design, ENERGY EFFICIENT



# **Easy Installation**





## **Light Effect**







3000K 4500K 6500K



## **Product Picture and Dimension:**

≥ 20\*80\*7cm





>30\*120\*7cm









#### >30\*30\*6cm



















#### **Installation:**







#### Safety Information

- 1.Please read the product specification carefully first to confirm that the working environment is in line with the condition on the specification before it is used.
- 2. Please confirm the input voltage and frequency before use.
- 3. The light must be installed by professional personnel.
- 4. If the power cord and case of the products are damaged, it will be regarded as disqualified product and should not be used.
- 5. Dangerous high voltage. Non prof