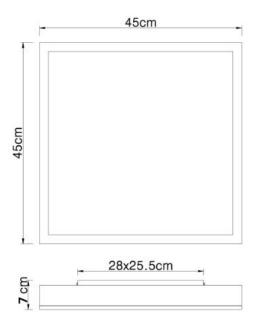

# **Products Specification**

| Item No.            | LEDINT-2080H                              | LEDINT-3030H                              | LEDINT-30120H                             | LEDINT-4545H                              | LEDINT-6060H                              |
|---------------------|-------------------------------------------|-------------------------------------------|-------------------------------------------|-------------------------------------------|-------------------------------------------|
| Input Voltage       | AC220-240                                 | AC220-240                                 | AC220-240                                 | AC220-240                                 | AC220-240                                 |
| Power               | 24W                                       | 12W                                       | 36W                                       | 24W                                       | 36W                                       |
| Lumen (source) :    | 2500LM                                    | 1200LM                                    | 3800LM                                    | 2500LM                                    | 3800LM                                    |
| Lumen (effective)   | 1500LM                                    | 800LM                                     | 2250LM                                    | 1500LM                                    | 2250LM                                    |
| CRI                 | RA>80                                     | RA>80                                     | RA>80                                     | RA>80                                     | RA>80                                     |
| Beam Angle          | 120°                                      | 120°                                      | 120°                                      | 120°                                      | 120°                                      |
| IP                  | IP22                                      | IP22                                      | IP22                                      | IP22                                      | IP22                                      |
| Life (HOUR)         | 50,000H                                   | 50,000H                                   | 50,000H                                   | 50,000H                                   | 50,000H                                   |
| Working Temp.       | -20°C to 45°C                             |
| ССТ                 | Single color or 3 CCT<br>Color changeable |
| Warranty            | 3 Years                                   |
| Size (Single color) | 200*800*70mm                              | 300*300*60mm                              | 300*1200*70mm                             | 450*450*70mm                              | 587.5*587.5*70mm                          |
| Size (CCT Changed)  | 200*800*75mm                              | 300*300*75mm                              | 300*1200*75mm                             | 450*450*75mm                              | 587.5*587.5*75mm                          |

## **Product Picture and Dimension:**

≥ 20\*80\*7cm

>30\*120\*7cm