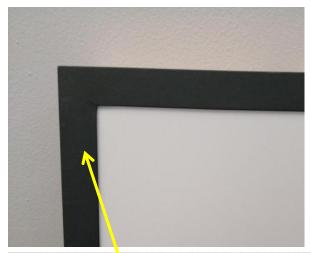

| 50,000H                                   |
| Working Temp.       | -20°C to 45°C                             |
| ССТ                 | Single color or 3 CCT<br>Color changeable |
| Warranty            | 3 Years                                   |
| Size (Single color) | 200*800*70mm                              | 300*300*60mm                              | 300*1200*70mm                             | 450*450*70mm                              | 587.5*587.5*70mm                          |
| Size (CCT Changed)  | 200*800*75mm                              | 300*300*75mm                              | 300*1200*75mm                             | 450*450*75mm                              | 587.5*587.5*75mm                          |



#### **Product Details**



# Aluminum Fixture

+Wood Fixture







#### WOOD FRAME LED PANEL LIGHT - Back-lit

Unique Wooden Design, ENERGY EFFICIENT



# **Easy Installation**





## **Light Effect**







3000K 4500K 6500K



## **Product Picture and Dimension:**

≥ 20\*80\*7cm





>30\*120\*7cm









#### >30\*30\*6cm



















#### **Installation:**







#### Safety Information

- 1.Please read the product specification carefully first to confirm that the working environment is in line with the condition on the specification before it is used.
- 2. Please confirm the input voltage and frequency before use.
- 3. The light must be installed by professional personnel.
- 4. If the power cord and case of the products are damaged, it will be regarded as disqualified product and should not be used.