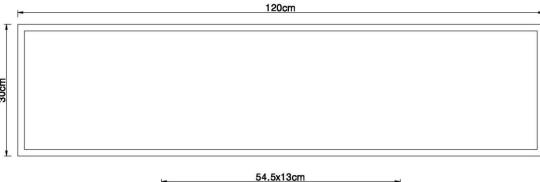

|
| Size (Single color) | 200*800*70mm                              | 300*300*60mm                              | 300*1200*70mm                             | 450*450*70mm                              | 587.5*587.5*70mm                          |
| Size (CCT Changed)  | 200*800*75mm                              | 300*300*75mm                              | 300*1200*75mm                             | 450*450*75mm                              | 587.5*587.5*75mm                          |



#### **Product Details**



# Aluminum Fixture

+Wood Fixture







#### WOOD FRAME LED PANEL LIGHT - Back-lit

Unique Wooden Design, ENERGY EFFICIENT



# **Easy Installation**





## **Light Effect**







3000K 4500K 6500K



## **Product Picture and Dimension:**

≥ 20\*80\*7cm





>30\*120\*7cm









#### >30\*30\*6cm



















#### **Installation:**







#### Safety Information

- 1.Please read the product specification carefully first to confirm that the working environment is in line with the condition on the specification before it is used.
- 2. Please confirm the input voltage and frequency before use.
- 3. The light must be installed by professional personnel.
- 4. If the power cord and case of the products are damaged, it will be regarded as disqualified product and should not be used.
- 5. Dangerous high voltage. Non professional personnel should not repair.
- 6.If external soft cable or wire of the product is damaged, the wire should be replaced by manufacturer or service agent or personnel with similar qualification to avoid danger.



# **Packing details**