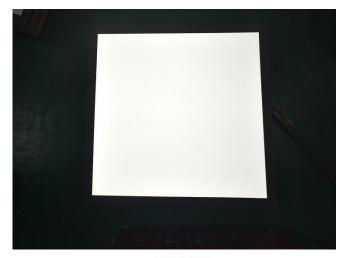

or 3 CCT<br>Color changeable |
| Warranty            | 3 Years                                   |
| Size (Single color) | 200*800*70mm                              | 300*300*60mm                              | 300*1200*70mm                             | 450*450*70mm                              | 587.5*587.5*70mm                          |
| Size (CCT Changed)  | 200*800*75mm                              | 300*300*75mm                              | 300*1200*75mm                             | 450*450*75mm                              | 587.5*587.5*75mm                          |



#### **Product Details**



# Aluminum Fixture

+Wood Fixture







#### WOOD FRAME LED PANEL LIGHT - Back-lit

Unique Wooden Design, ENERGY EFFICIENT



# **Easy Installation**





## **Light Effect**







3000K 4500K 6500K



## **Product Picture and Dimension:**

≥ 20\*80\*7cm





>30\*120\*7cm









#### >30\*30\*6cm



















#### **Installation:**







#### Safety Information

- 1.Please read the product specification carefully first to confirm that the working environment is in line with the condition on the specification before it is used.
- 2. Please confirm the input voltage and frequency before use.
- 3. The light must be installed by professional personnel.
- 4. If the power cord and case of the products are damaged, it will be regarded as disqualified product and should not be used.
- 5. Dangerous high voltage. Non professional personnel should not repair.
- 6.If external soft cable or wire of the product is damaged, the wire should be replaced by manufacturer or