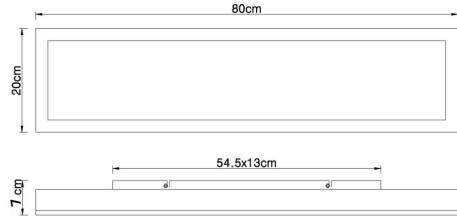

|
| Size (Single color) | 200*800*70mm                              | 300*300*60mm                              | 300*1200*70mm                             | 450*450*70mm                              | 587.5*587.5*70mm                          |
| Size (CCT Changed)  | 200*800*75mm                              | 300*300*75mm                              | 300*1200*75mm                             | 450*450*75mm                              | 587.5*587.5*75mm                          |



#### **Product Details**



# Aluminum Fixture

+Wood Fixture







#### WOOD FRAME LED PANEL LIGHT - Back-lit

Unique Wooden Design, ENERGY EFFICIENT



# **Easy Installation**





## **Light Effect**







3000K 4500K 6500K



## **Product Picture and Dimension:**

≥ 20\*80\*7cm





>30\*120\*7cm









#### >30\*30\*6cm



















#### **Installation:**







#### Safety Information

- 1.Please read the product specification carefully first to confirm that the working environment is in line with the condition on the specification before it is used.
- 2. Please confirm the input voltage and frequency before use.
- 3. The light must be installed by professional personnel.
- 4. If the power cord and case of the products are damaged, it will be regarded as disqualified product and should not be used.
- 5. Dangerous high voltage. Non professional personnel should not repair.
- 6.If external soft cable or wire of the product is damaged, the wire should be replaced by manufacturer or service agent or personnel with similar qualification to avoid danger.



# **