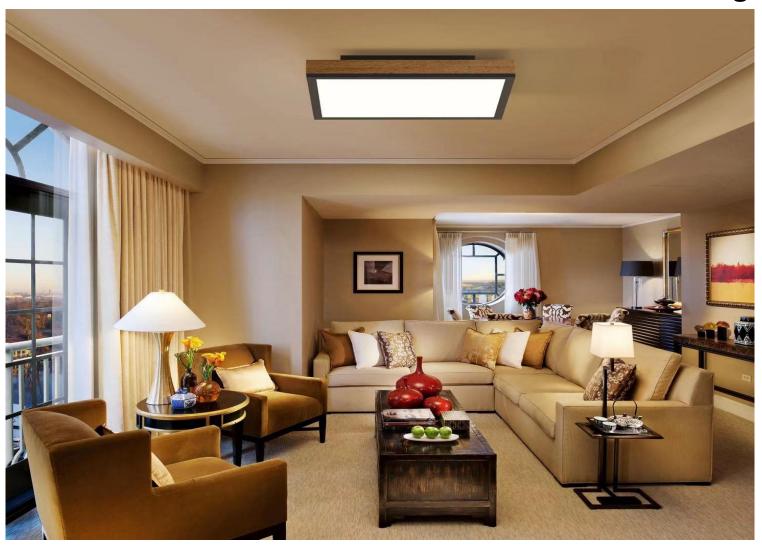

## Application: Hotel/Drawing room/Bedroom

#### WOOD FRAME LED PANEL LIGHT - Back-lit

Unique Wooden Design, ENERGY EFFICIENT

#### WOOD FRAME LED PANEL LIGHT - Back-lit