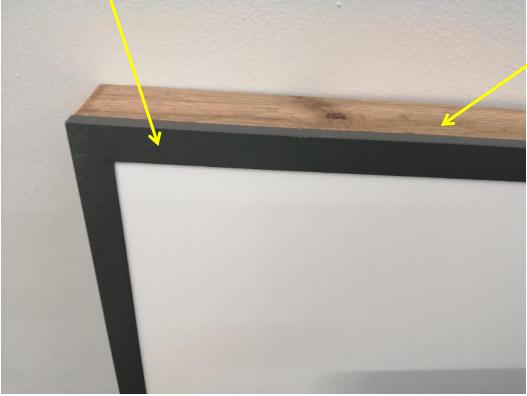

# Aluminum Fixture

+Wood Fixture

#### WOOD FRAME LED PANEL LIGHT - Back-lit

Unique Wooden Design, ENERGY EFFICIENT