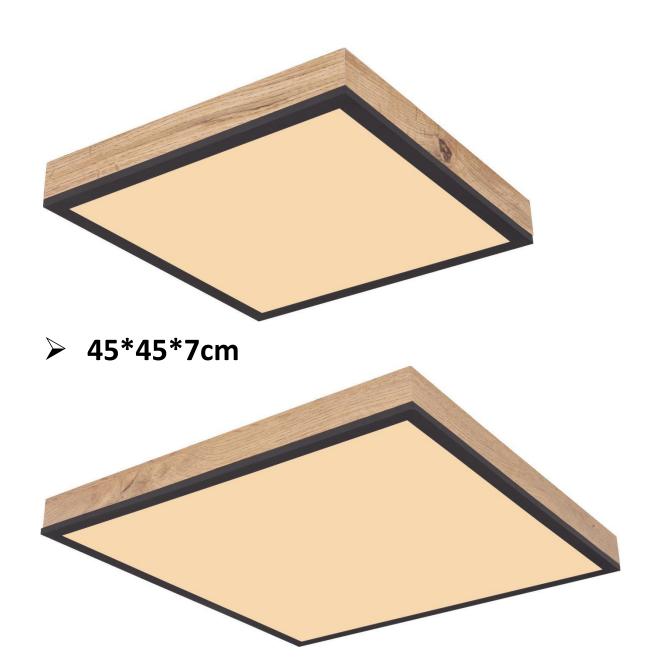

#### WOOD FRAME LED PANEL LIGHT - Back-lit

Unique Wooden Design, ENERGY EFFICIENT

#### WOOD FRAME LED PANEL LIGHT - Back-lit