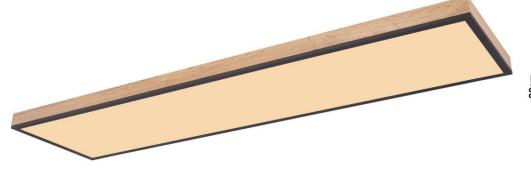

#### WOOD FRAME LED PANEL LIGHT - Back-lit

Unique Wooden Design, ENERGY EFFICIENT

#### WOOD FRAME LED PANEL LIGHT - Back-lit