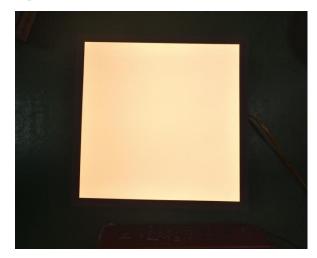

olor or 3 CCT<br>Color changeable |
| Warranty            | 3 Years                                   |
| Size (Single color) | 200*800*70mm                              | 300*300*60mm                              | 300*1200*70mm                             | 450*450*70mm                              | 587.5*587.5*70mm                          |
| Size (CCT Changed)  | 200*800*75mm                              | 300*300*75mm                              | 300*1200*75mm                             | 450*450*75mm                              | 587.5*587.5*75mm                          |



#### **Product Details**



# Aluminum Fixture

+Wood Fixture







#### WOOD FRAME LED PANEL LIGHT - Back-lit

Unique Wooden Design, ENERGY EFFICIENT



# **Easy Installation**





## **Light Effect**







3000K 4500K 6500K



## **Product Picture and Dimension:**

≥ 20\*80\*7cm





>30\*120\*7cm









#### >30\*30\*6cm



















#### **Installation:**







#### Safety Information

- 1.Please read the product specification carefully first to confirm that the working environment is in line with the condition on the specification before it is used.
- 2. Please confirm the input voltage and frequency before use.
- 3. The light must be installed by professional personnel.
- 4. If the power cord and case of the products are damaged, it will be regarded as disqualified product and should not be used.
- 5. Dangerous high voltage. Non professional personnel should not repair.
- 6.If external soft cable or wire of the product is damaged, the wire should be replaced by manufacture